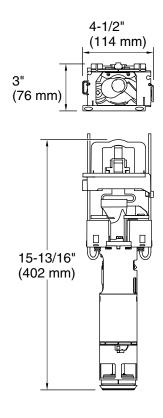

All product dimensions are nominal.

Toilet type: In-wall tank, In-wall mount

Waste Outlet: Wall

Flush type: Gravity washdown

Water Consumption

Full: 1.6 gpf (6 lpf)
Reduced: 0.8 gpf (3 lpf)